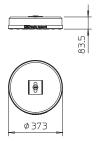

## Tray fastening system set 16 kg with TrayFix large

- Mounting system for the fastening of mesh cable trays and cable trays on FangFix stone e.g. cable routing on a flat roof.
- Adapted to OBO cable tray systems MKSM, SKSM and IKSM
- $\bullet$  Adapted to OBO mesh cable tray systems with a minimum width of 100 mm
- Set consisting of TrayFix mounting adapter and concrete block including base for FangFix-System 16 kg

| Туре         | From tray width |   | Weight kg/100 pcs. | Item No. |
|--------------|-----------------|---|--------------------|----------|
|              | mm              |   |                    |          |
| TrayFix-16-L | 100             | 1 | 1700,000           | 5403098  |