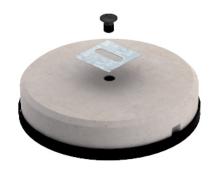

## Tray fastening system set 16 kg with TrayFix large

- Mounting system for the fastening of mesh cable trays and cable trays on FangFix stone e.g. cable routing on a flat roof.
- Adapted to OBO cable tray systems MKSM, SKSM and IKSM
- $\bullet$  Adapted to OBO mesh cable tray systems with a minimum width of 100 mm
- Set consisting of TrayFix mounting adapter and concrete block including base for FangFix-System 16 kg

| Туре         | From tray width |   | Weight kg/100 pcs. | Item No. |
|--------------|-----------------|---|--------------------|----------|
|              | mm              |   |                    |          |
| TrayFix-16-L | 100             | 1 | 1700,000           | 5403098  |